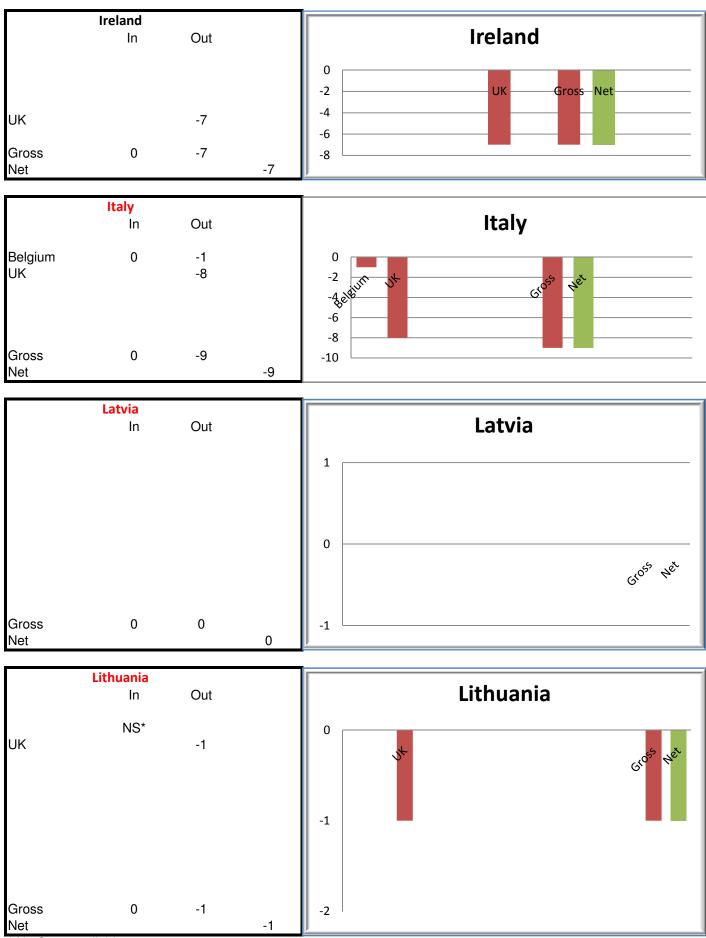

EU migration statistics 2008: migration flows by country

|              |   | EU migra | tion statistics | 2008: migration fl | ows by country |  |
|--------------|---|----------|-----------------|--------------------|----------------|--|
| Gross<br>Net | 7 | 0        | 7               | Nev                | ,              |  |