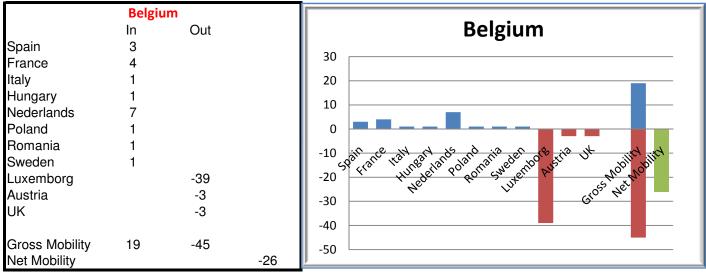

|                |         | EU migra | ation stat | istics 2008: migration flows by country |
|----------------|---------|----------|------------|-----------------------------------------|
| Gross<br>Net   | 0       | -1       | -1         | -2                                      |
| * No Stats ava | ailable |          |            |                                         |