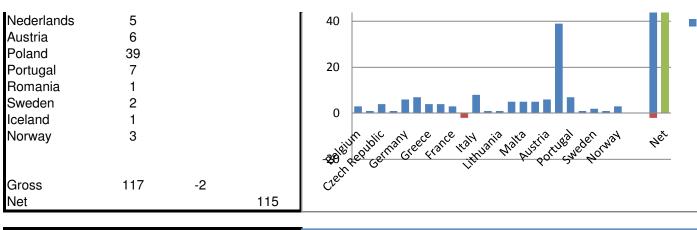

\* No Stats available

\* No Stats available

EU migration statistics 2008: migration flows by country

\* No stats available

|              | <mark>ederlands</mark><br>In | Out |     | Nederlands                                   |
|--------------|------------------------------|-----|-----|----------------------------------------------|
| Belgium      |                              | -7  |     |                                              |
| Luxembourg   |                              | -2  |     | 0<br>-5 de tours nutrie interne ut gross net |
| Austria      |                              | -7  |     | Bell yends Au fin                            |
| Finland      |                              | -1  |     |                                              |
| UK           |                              | -5  |     | -15                                          |
|              |                              |     |     | -20                                          |
| Gross<br>Net | 0                            | -22 | -22 | -25                                          |