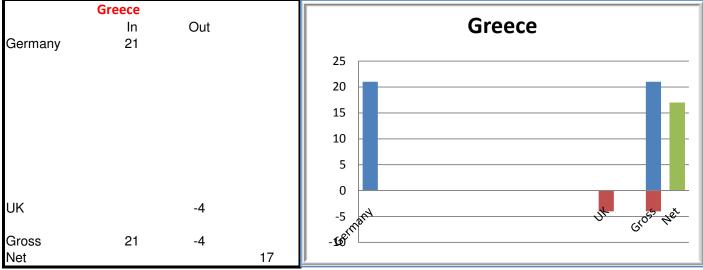

|                |         | EU migra | ation stat | istics 2008: migration flows by country |
|----------------|---------|----------|------------|-----------------------------------------|
| Gross<br>Net   | 0       | -1       | -1         | -2                                      |
| * No Stats ava | ailable |          |            |                                         |