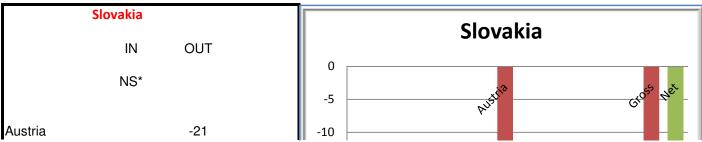

|                |         | EU migra | ation stat | istics 2008: migration flows by country |
|----------------|---------|----------|------------|-----------------------------------------|
| Gross<br>Net   | 0       | -1       | -1         | -2                                      |
| * No Stats ava | ailable |          |            |                                         |