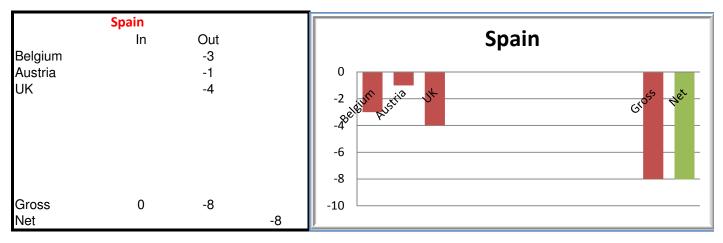

EU migration statistics 2008: migration flows by country

|                | Bulga | ria       |    | Bulgaria                    |
|----------------|-------|-----------|----|-----------------------------|
| Denmark        | In    | Out<br>-1 |    | Bulgaria                    |
| UK             |       | -1        |    | -1 Dennait ut Gross." Net." |
| Gross Mobility | 0     | -2        |    | -2                          |
| Net Mobility   |       |           | -2 | -3                          |