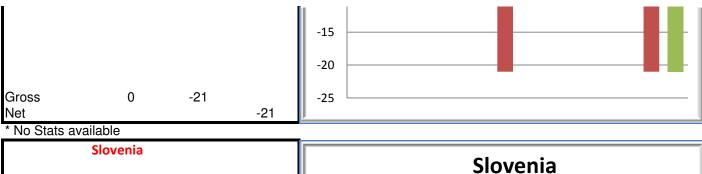

EU migration statistics 2008: migration flows by country

\* No Stats available

|              | IN | OUT |    | Slovenia                                               |
|--------------|----|-----|----|--------------------------------------------------------|
| Austria      |    | -1  |    | $ \begin{array}{c ccccccccccccccccccccccccccccccccccc$ |
|              |    |     |    | -0.6<br>-0.8<br>-1                                     |
| Gross<br>Net | 0  | -1  | -1 | -1.2                                                   |