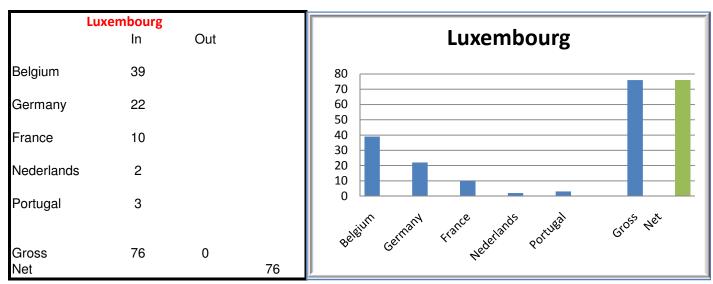

|              | Hungary<br>In<br>NS* | Out |     | Hungary                                      |
|--------------|----------------------|-----|-----|----------------------------------------------|
| Belgium      |                      | -1  |     |                                              |
| Denmark      |                      | -1  |     | -2<br>-4 Beleium pennant pustia Ut Gloss Net |
| Austria      |                      | -6  |     |                                              |
| UK           |                      | -5  |     | -10<br>-12                                   |
| Gross<br>Net | 0                    | -13 | -13 | -12<br>-14                                   |