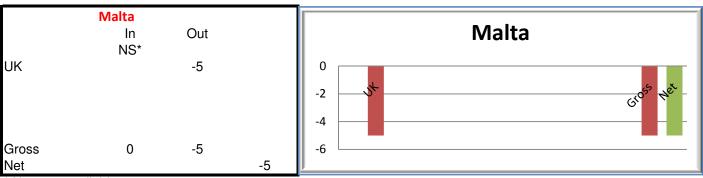

| Hungary<br>In<br>NS* | Out |     | Hungary                                      |
|--------------|----------------------|-----|-----|----------------------------------------------|
| Belgium      |                      | -1  |     |                                              |
| Denmark      |                      | -1  |     | -2<br>-4 Beleium pennant pustia Ut Gloss Net |
| Austria      |                      | -6  |     |                                              |
| UK           |                      | -5  |     | -10<br>-12                                   |
| Gross<br>Net | 0                    | -13 | -13 | -12<br>-14                                   |

\* No Stats available



\* No Stats available

EU migration statistics 2008: migration flows by country





\* No stats available

|              | <mark>ederlands</mark><br>In | Out |     | Nederlands                                   |
|--------------|------------------------------|-----|-----|----------------------------------------------|
| Belgium      |                              | -7  |     |                                              |
| Luxembourg   |                              | -2  |     | 0<br>-5 de tours nutrie interne ut gross net |
| Austria      |                              | -7  |     | Bell yends Au fin                            |
| Finland      |                              | -1  |     |                                              |
| UK           |                              | -5  |     | -15                                          |
|              |