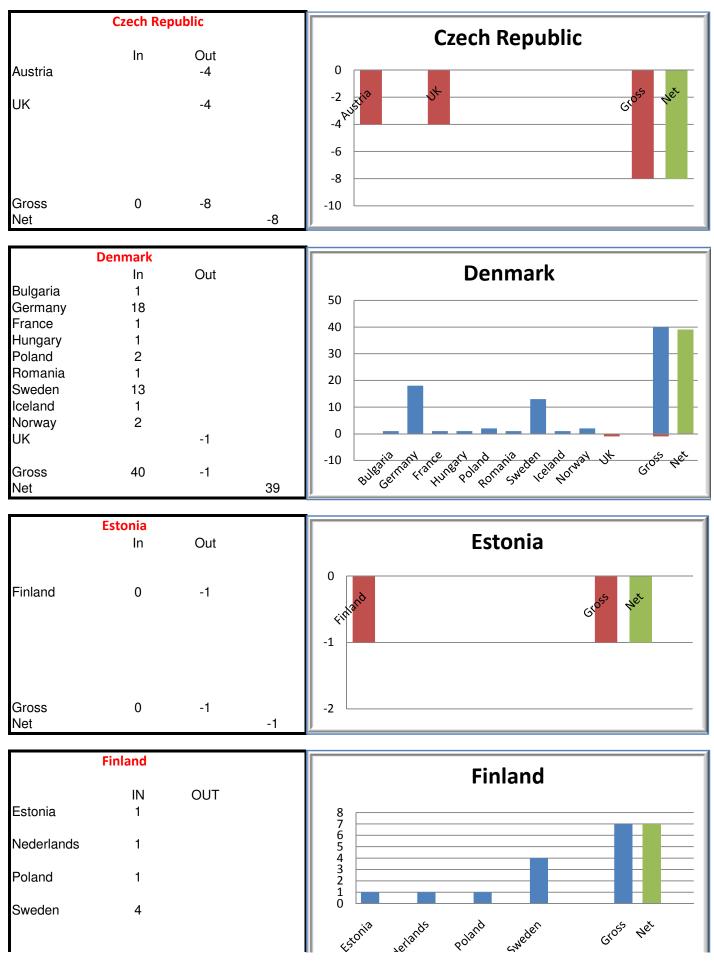

|              | Hungary<br>In<br>NS* | Out |     | Hungary                                      |
|--------------|----------------------|-----|-----|----------------------------------------------|
| Belgium      |                      | -1  |     |                                              |
| Denmark      |                      | -1  |     | -2<br>-4 Beleium pennant pustia Ut Gloss Net |
| Austria      |                      | -6  |     |                                              |
| UK           |                      | -5  |     | -10<br>-12                                   |
| Gross<br>Net | 0                    | -13 | -13 | -12<br>-14                                   |