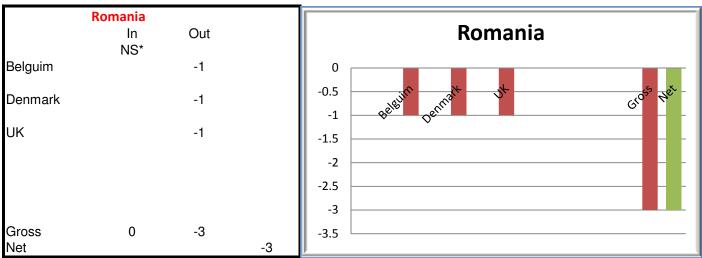

|                              | -7  |     |                                              |
| Luxembourg   |                              | -2  |     | 0<br>-5 de tours nutrie interne ut gross net |
| Austria      |                              | -7  |     | Bell yends Au fin                            |
| Finland      |                              | -1  |     |                                              |
| UK           |                              | -5  |     | -15                                          |
|              |                              |     |     | -20                                          |
| Gross<br>Net | 0                            | -22 | -22 | -25                                          |



EU migration statistics 2008: migration flows by country





\* No Stats available







|              | IN | OUT |    | Slovenia                                               |
|--------------|----|-----|----|--------------------------------------------------------|
| Austria      |    | -1  |    | $ \begin{array}{c ccccccccccccccccccccccccccccccccccc$ |
|              |    |     |    | -0.6<br>-0.8<br>-1                                     |
| Gross<br>Net | 0  | -1  | -1 | -1.2                                                   |

|              | Sweden |           |     | Sweden                                            |
|--------------|--------|-----------|-----|---------------------------------------------------|
| Belgium      | IN     | OUT<br>-1 |     |                                                   |
| Denmark      |        | -13