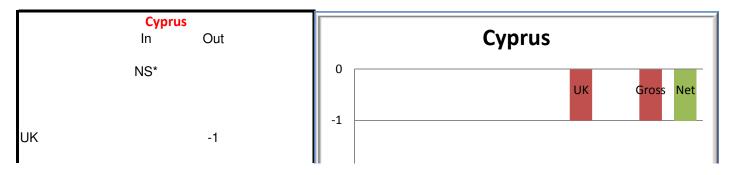

EU migration statistics 2008: migration flows by country

|              |   | EU migra | tion statistics | 2008: migration fl | ows by country |  |
|--------------|---|----------|-----------------|--------------------|----------------|--|
| Gross<br>Net | 7 | 0        | 7               | Nev                | ,              |  |