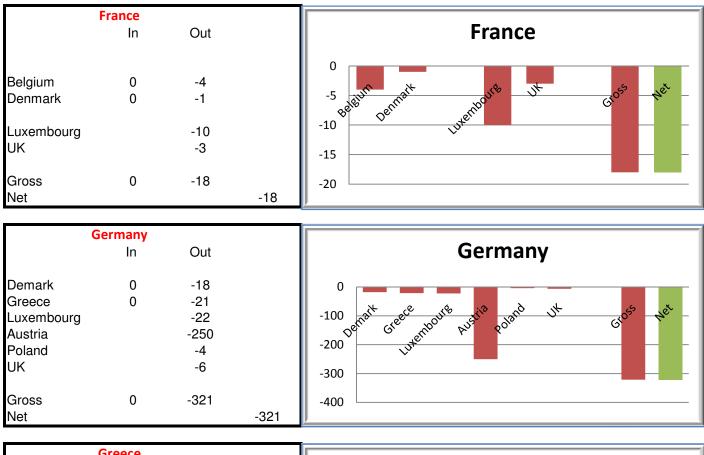

EU migration statistics 2008: migration flows by country

|                | Bulga | ria       |    | Bulgaria                    |
|----------------|-------|-----------|----|-----------------------------|
| Denmark        | In    | Out<br>-1 |    | Bulgaria                    |
| UK             |       | -1        |    | -1 Dennait ut Gross." Net." |
| Gross Mobility | 0     | -2        |    | -2                          |
| Net Mobility   |       |           | -2 | -3                          |