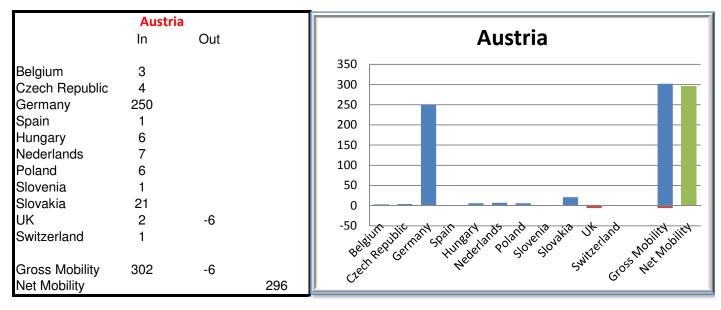

EU migration statistics 2008: migration flows by country

|                | Bulga | ria       |    | Bulgaria                    |
|----------------|-------|-----------|----|-----------------------------|
| Denmark        | In    | Out<br>-1 |    | Bulgaria                    |
| UK             |       | -1        |    | -1 Dennait ut Gross." Net." |
| Gross Mobility | 0     | -2        |    | -2                          |
| Net Mobility   |       |           | -2 | -3                          |