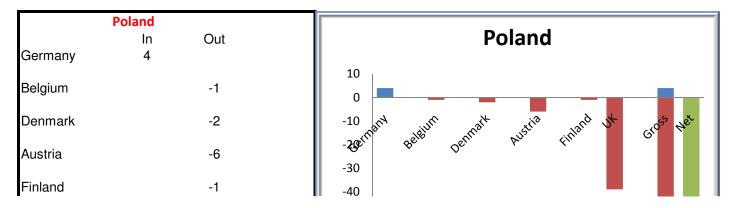

-|----------------------------------------------|
| Belgium      |                              | -7  |     |                                              |
| Luxembourg   |                              | -2  |     | 0<br>-5 de tours nutrie interne ut gross net |
| Austria      |                              | -7  |     | Bell yends Au fin                            |
| Finland      |                              | -1  |     |                                              |
| UK           |                              | -5  |     | -15                                          |
|              |                              |     |     | -20                                          |
| Gross<br>Net | 0                            | -22 | -22 | -25                                          |



EU migration statistics 2008: migration flows by country





\* No Stats available







|              | IN | OUT |    | Slovenia                                               |
|--------------|----|-----|----|--------------------------------------------------------|
| Austria      |    | -1  |    | $ \begin{array}{c ccccccccccccccccccccccccccccccccccc$ |
|              |    |     |    | -0.6<br>-0.8<br>-1                                     |
| Gross<br>Net | 0  | -1  | -1 | -1.2                                                   |

|              | Sweden |           |     | Sweden                                            |
|--------------|--------|-----------|-----|---------------------------------------------------|
| Belgium      | IN     | OUT<br>-1 |     |