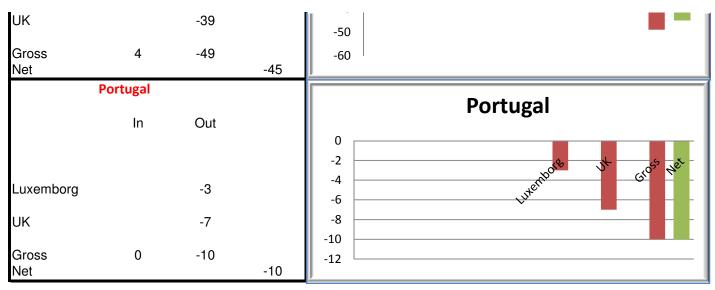

|                              | -7  |     |                                              |
| Luxembourg   |                              | -2  |     | 0<br>-5 de tours nutrie interne ut gross net |
| Austria      |                              | -7  |     | Bell yends Au fin                            |
| Finland      |                              | -1  |     |                                              |
| UK           |                              | -5  |     | -15                                          |
|              |                              |     |     | -20                                          |
| Gross<br>Net | 0                            | -22 | -22 | -25                                          |



EU migration statistics 2008: migration flows by country





\* No Stats available







|              | IN | OUT |    | Slovenia                                               |
|--------------|----|-----|----|--------------------------------------------------------|
| Austria      |    | -1  |    | $ \begin{array}{c ccccccccccccccccccccccccccccccccccc$ |
|              |    |     |    | -0.6<br>-0.8<br>-1                                     |
| Gross<br>Net | 0  | -1  | -1 | -1.2                                                   |

|              | Sweden |           |     | Sweden                                            |
|--------------|--------|-----------|-----|---------------------------------------------------|
| Belgium      | IN     | OUT<br>-1 |     |                                                   |
| Denmark      |        | -1